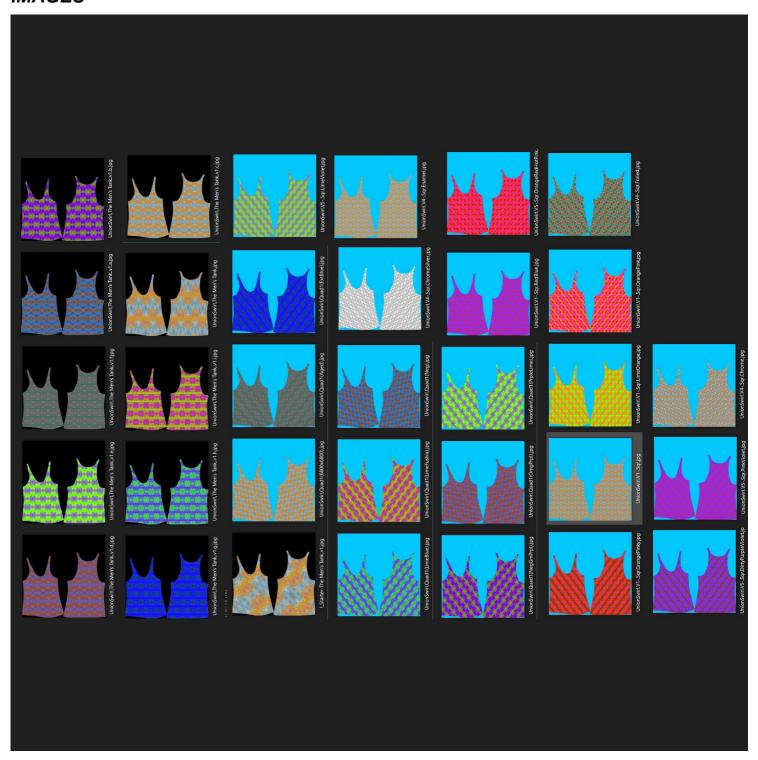

# **IMAGES**

KEYS: men's, tank top, t-top, burns, fractals, long tank top, pattern, HUD