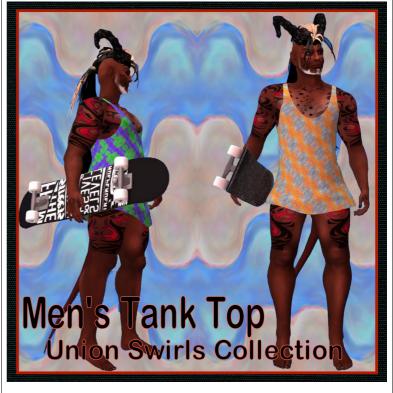

# HUD CONTROL ONLY, Men's Tank Top, Union Swirls Collection

TCGWS

The Men's Tank Top from store RastorVirtualFashions. Models include Signature Gianni & Gerald, Belleza Jake, Slink and Aesthetic. The artwork texture is from "Union, Suns and Moon." The swirl is the smeared artwork into the two colored swirls.

#### Shirt Models

Signature Gianni & Gerald, Belleza Jake, Slink and Aesthetic. The items can be seen at the Milda locaions. http://maps.secondlife.com/secondlife/Milda/129/156/51.