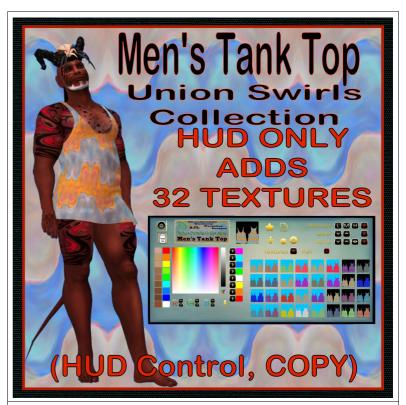

# HUD CONTROL ONLY, Men's Tank Top, Union Swirls Collection

TCGWS

The Men's Tank Top from store RastorVirtualFashions. Models include Signature Gianni & Gerald, Belleza Jake, Slink and Aesthetic. The artwork texture is from "Union, Suns and Moon." The swirl is the smeared artwork into the two colored swirls.

#### **FEATURES**

- · ORIGINAL ARTWORK by AJ Leibengeist.
- HUD with 32 Textures